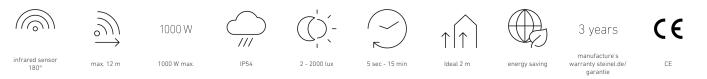

#### **Function description**

Homeowner's darling. Infrared wall sensor IS 180-2, for indoors and out, ideal for expansive building fronts and driveways, corner wall bracket for corner mounting available as accessory, 180° angle of coverage, reach can be set up to 12 m or up to 5 m, selectable time and twilight threshold, detection zone can be customised with shrouds.

### **Technical specifications**

| 56 x 76 x 120 mm                                                                                              | LED lamps > 2 W < 8 W                                                                                                                                                                                                                                                            | 175 W                                                                                                                                                                                                                                                                                                                                                                                                                                                                       |
|---------------------------------------------------------------------------------------------------------------|----------------------------------------------------------------------------------------------------------------------------------------------------------------------------------------------------------------------------------------------------------------------------------|-----------------------------------------------------------------------------------------------------------------------------------------------------------------------------------------------------------------------------------------------------------------------------------------------------------------------------------------------------------------------------------------------------------------------------------------------------------------------------|
| 3 years                                                                                                       | LED lamps > 8 W                                                                                                                                                                                                                                                                  | 350 W                                                                                                                                                                                                                                                                                                                                                                                                                                                                       |
| Potentiometers                                                                                                | Capacitive load in µF                                                                                                                                                                                                                                                            | 132 μF                                                                                                                                                                                                                                                                                                                                                                                                                                                                      |
| No                                                                                                            | Technology, sensors                                                                                                                                                                                                                                                              | passive infrared, Light sensor                                                                                                                                                                                                                                                                                                                                                                                                                                              |
| black                                                                                                         | Mounting height                                                                                                                                                                                                                                                                  | 1,80 – 4,00 m                                                                                                                                                                                                                                                                                                                                                                                                                                                               |
| 4007841603113                                                                                                 | Mounting height max.                                                                                                                                                                                                                                                             | 4,00 m                                                                                                                                                                                                                                                                                                                                                                                                                                                                      |
| Motion detectors                                                                                              | Optimum mounting height                                                                                                                                                                                                                                                          | 2 m                                                                                                                                                                                                                                                                                                                                                                                                                                                                         |
| Indoors, Outdoors                                                                                             | Detection angle                                                                                                                                                                                                                                                                  | 180 °                                                                                                                                                                                                                                                                                                                                                                                                                                                                       |
| outdoors, front door, all round the<br>Application, room building, terrace / balcony, courtyard<br>& driveway | Angle of aperture                                                                                                                                                                                                                                                                | 90 °                                                                                                                                                                                                                                                                                                                                                                                                                                                                        |
|                                                                                                               | Sneak-by guard                                                                                                                                                                                                                                                                   | Yes                                                                                                                                                                                                                                                                                                                                                                                                                                                                         |
| black                                                                                                         | Capability of masking out individual segments                                                                                                                                                                                                                                    | Yes                                                                                                                                                                                                                                                                                                                                                                                                                                                                         |
| 9005                                                                                                          | 5                                                                                                                                                                                                                                                                                | No                                                                                                                                                                                                                                                                                                                                                                                                                                                                          |
| No                                                                                                            |                                                                                                                                                                                                                                                                                  | No                                                                                                                                                                                                                                                                                                                                                                                                                                                                          |
| wall, corner                                                                                                  |                                                                                                                                                                                                                                                                                  | $r = 1.5 \text{ m} (4 \text{ m}^2) / r = 3 \text{ m} (14 \text{ m}^2)$                                                                                                                                                                                                                                                                                                                                                                                                      |
| Surface wiring, Wall, corner                                                                                  | ···· , ····                                                                                                                                                                                                                                                                      | $r = 5 \text{ m} (39 \text{ m}^2) / r = 12 \text{ m} (226 \text{ m}^2)$                                                                                                                                                                                                                                                                                                                                                                                                     |
| IP54                                                                                                          |                                                                                                                                                                                                                                                                                  | 504 switching zones                                                                                                                                                                                                                                                                                                                                                                                                                                                         |
| II                                                                                                            |                                                                                                                                                                                                                                                                                  | 20103                                                                                                                                                                                                                                                                                                                                                                                                                                                                       |
|                                                                                                               | 3 years<br>Potentiometers<br>No<br>black<br>4007841603113<br>Motion detectors<br>Indoors, Outdoors<br>outdoors, front door, all round the<br>building, terrace / balcony, courtyard<br>& driveway<br>black<br>9005<br>No<br>wall, corner<br>Surface wiring, Wall, corner<br>IP54 | 3 yearsLED lamps > 8 WPotentiometersCapacitive load in μFNoTechnology, sensorsblackMounting height4007841603113Mounting height max.Motion detectorsOptimum mounting heightIndoors, OutdoorsDetection angleoutdoors, front door, all round the<br>building, terrace / balcony, courtyard<br>& drivewayAngle of apertureblackSneak-by guardblackElectronic scalabilityNoMechanical scalabilityNoReach, radialSurface wiring, Wall, cornerReach, tangentialIP54Switching zones |

# **Technical specifications**

| / 50 Hz |
|---------|
| V       |
|         |
| 4       |
| 4       |
| A       |
| Ά       |
|         |
|         |

| Twilight setting           | 2 – 2000 lx     |
|----------------------------|-----------------|
| Time setting               | 5 s – 15 Min.   |
| Basic light level function | No              |
| Main light adjustable      | No              |
| Twilight setting TEACH     | No              |
| Constant-lighting control  | No              |
| Interconnection            | Yes             |
| Type of interconnection    | Master/master   |
| Interconnection via        | Cable           |
| Product category           | Motion detector |