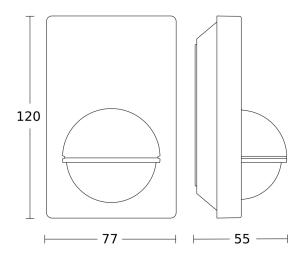

# Connection using two-circuit switch for manual and automatic operation

Dimension Drawing