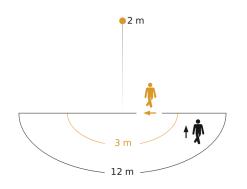

# **Detection Zone**

Possible mounting height: 1,80 m – 4,00 m Orange: radial Black: tangential