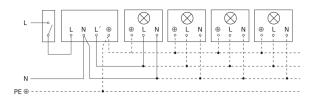

## Light with neutral conductor

Circuit diagram Connection via a changeover switch for continuous and automatic operation