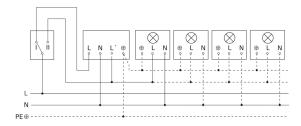

# Connection using two-circuit switch for manual and automatic operation

Dimension Drawing