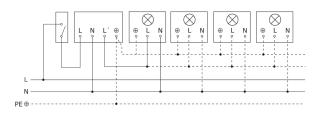

unction | No              |
| Main light adjustable      | No              |
| Twilight setting TEACH     | No              |
| Constant-lighting control  | No              |
| Interconnection            | Yes             |
| Type of interconnection    | Master/master   |
| Interconnection via        | Cable           |
| Product category           | Motion detector |

#### Accessories

EAN 4007841 085148

Corner wall mount for IS 180-2, IS 2180-2 and IS 2180 ECO



IS 180-2

black EAN 4007841 603113 Article number 603113



# **Detection Zone**



Possible mounting height: 1,80 m – 4,00 m Orange: radial Black: tangential

### Light without neutral conductor



# Connection using two-circuit switch for manual and automatic operation



Dimension Drawing



## Light with neutral conductor



Circuit diagram Connection via a changeover switch for continuous and automatic operation