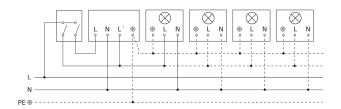

## Light with neutral conductor

Circuit diagram Connection via a changeover switch for continuous and automatic operation